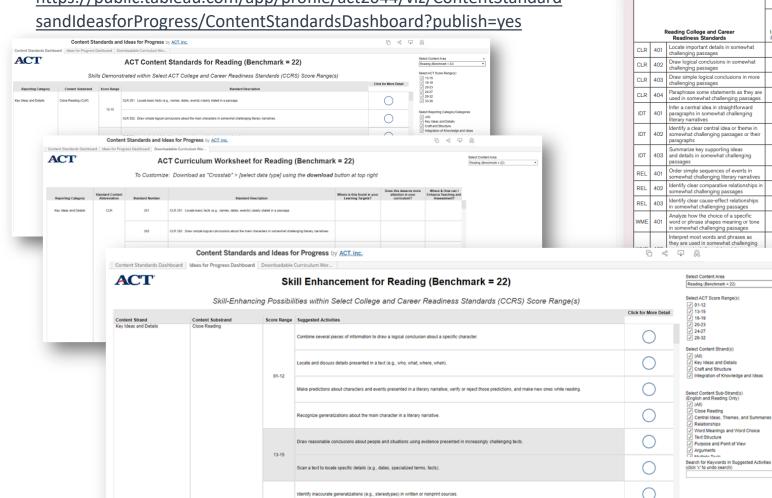

## **Ideas for Progress: 3 tabs**

https://public.tableau.com/app/profile/act2044/viz/ContentStandard

Make reasoned judgments about ideas and events based on evidence from written or nongrint sources

#### **ACT Curriculum Worksheets**

www.act.org - search Curriculum Review Worksheets and choose format that fits your purpose best