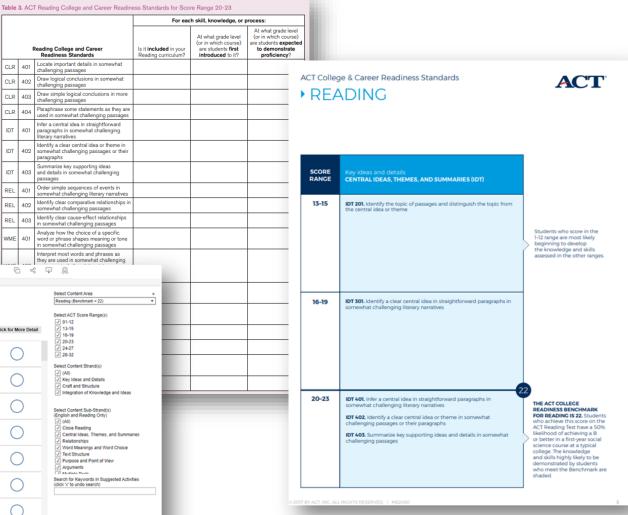

## **Ideas for Progress: 3 tabs**

https://public.tableau.com/app/profile/act2044/viz/ContentStandard

Make reasoned judgments about ideas and events based on evidence from written or nongrint sources

#### **ACT Curriculum Worksheets**

www.act.org - search Curriculum Review Worksheets and choose format that fits your purpose best